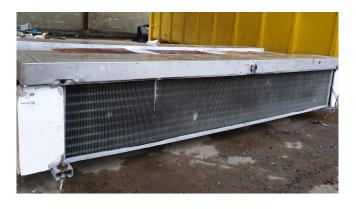

### Helpman LDX 28-7-E

### **Specifications**

| Brand            | Helpman          |
|------------------|------------------|
| Туре             | LDX 28-7-E       |
| kW               | 28,5             |
| Refrigerant      | Freon            |
| Number of Fans   | 3                |
| Fin Space in mm  | 7                |
| Defrosting       | Electric         |
| Double Discharge | ✓                |
| m³/h             | 17.500           |
| Sizes            | 2600x1200x480 mm |
| Remarks          | Y.o.b. 1998      |
| Volume           | 41,4 dm³         |
| Weight           | 204 kg           |
| Stock            | 1                |
|                  |                  |

#### Used Helpman LDX 28-7-E

Used Helpman LDX 28-7-E evaporator with electric defrosting. 3 ATB fans 50 Hz - 0,25 kW - 1410 RPM - dimater 500 mm.

\*All components of this used evaporator will be tested on good working, leak free condition (electro engines), coils, bearings) Choosing HOSBV means buying with warranty. We perform a industrial cleaning. Also, we can arrange your shipment.