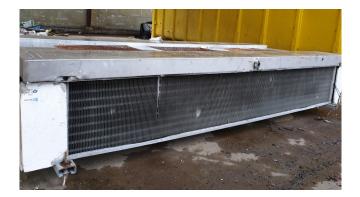

### Helpman LDX 28-7-E

### **Specifications**

| Brand            | Helpman          |
|------------------|------------------|
| Туре             | LDX 28-7-E       |
| kW               | 28,5             |
| Refrigerant      | Freon            |
| Number of Fans   | 3                |
| Fin Space in mm  | 7                |
| Defrosting       | Electric         |
| Double Discharge | ✓                |
| m³/h             | 17.500           |
| Sizes            | 2600x1200x480 mm |
| Remarks          | Y.o.b. 1998      |
| Volume           | 41,4 dm³         |
| Weight           | 204 kg           |
| Stock            | 1                |
|                  |                  |

#### Used Helpman LDX 28-7-E

Used Helpman LDX 28-7-E evaporator with electric defrosting. 3 ATB fans 50 Hz - 0,25 kW - 1410 RPM - dimater 500 mm.

\*All components of this used evaporator will be tested on good working, leak free condition (electro engines), coils, bearings) Choosing HOSBV means buying with warranty. We perform a industrial cleaning. Also, we can arrange your shipment.