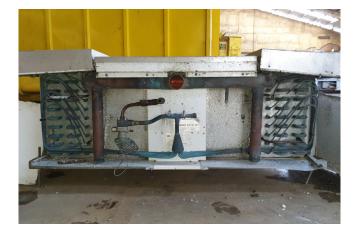

### Helpman LDX 28-7-E

#### Used Helpman LDX 28-7-E

Used Helpman LDX 28-7-E evaporator with electric defrosting. 3 ATB fans 50 Hz - 0,25 kW - 1410 RPM - dimater 500 mm.

\*All components of this used evaporator will be tested on good working, leak free condition (electro engines), coils, bearings) Choosing HOSBV means buying with warranty. We perform a industrial cleaning. Also, we can arrange your shipment.