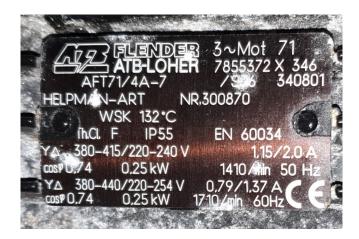

#### Used Helpman LDX 28-7-E

Used Helpman LDX 28-7-E evaporator with electric defrosting. 3 ATB fans 50 Hz - 0,25 kW - 1410 RPM - dimater 500 mm.

\*All components of this used evaporator will be tested on good working, leak free condition (electro engines), coils, bearings) Choosing HOSBV means buying with warranty. We perform a industrial cleaning. Also, we can arrange your shipment.

# Your partner for used commercial and industrial refrigeration equipment

|                            | PMAN                                  | fabriek Helproa<br>eizerweg 97 |      |
|----------------------------|---------------------------------------|--------------------------------|------|
| Туре                       | LDK28-7-E 1500/40                     | 27 AJ Graning                  | gen  |
| Serial nr.                 | 805737                                | Anne                           | 1.00 |
| Medium                     |                                       | R22/R 34A                      |      |
| Min/max workingtemperature |                                       | -40/55                         | °C   |
| Design/testpressure        |                                       | 20/25                          | ba   |
| /olume                     | · · · · · · · · · · · · · · · · · · · | 41.4                           | dm   |
| leight (empty)             |                                       | 204                            | K    |
| soleren lek                | bak foamglas 25m                      | 1111 +                         | 9    |