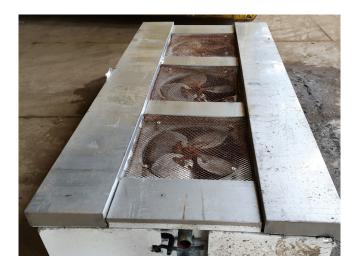

#### Used Helpman LDX 28-7-E

Used Helpman LDX 28-7-E evaporator with electric defrosting. 3 ATB fans 50 Hz - 0,25 kW - 1410 RPM - dimater 500 mm.

\*All components of this used evaporator will be tested on good working, leak free condition (electro engines), coils, bearings) Choosing HOSBV means buying with warranty. We perform a industrial cleaning. Also, we can arrange your shipment.